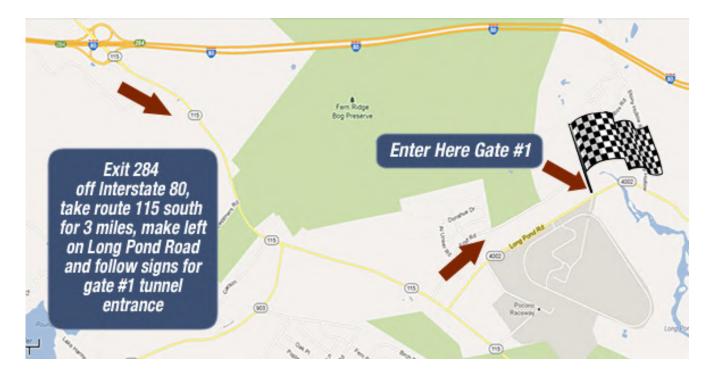

### From New York City:

I-80 West to exit 284 Rt. 115 South for 3 Miles to Pocono Raceway

## From Philadelphia:

PA Turnpike Northeast Extension (I-476N) to exit 95. I-80 East to exit 284. Right on Rt.115 for 3 miles

# From Pittsburgh:

I-79 North to I-80 East, Exit 284. Right on to Rt. 115 South for 3 miles.

# From Baltimore/Washington DC:

I-83 North to I-81 North, to I-80 East to Exit 284. Right on to Rt. 115 South for 3 miles

### From Buffalo NY:

I-90 East to I-81 South to I-380, Exit 3 Mount Pocono Follow the signs to Pocono Raceway.

WHEN YOU ARRIVE AT POCONO RACEWAY YOU WILL ENTER THE RACE TRACK THROUGH GATE #1 (INFIELD TUNNEL ENTRANCE).